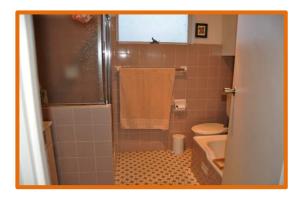

## **\$5K BATHROOM RENOVATION**

James and Nat are post-grad students with an eclectic sense of style. They've revamped their 70s apartment with unique knick knacks and sleek second hand furniture, but their bathroom is the odd room out.

They need Barry's help to turn it around – the only problem is they have champagne tastes on a beer budget. And their budget is a miniscule \$5 grand. Barry's challenge is to come up with some clever ways to rework what he can in the existing bathroom and devise some clever cost saving ideas that will still meet their high expectations.