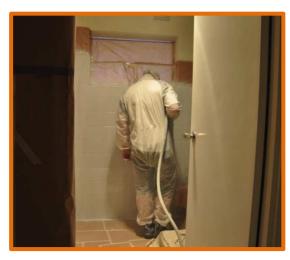

## **BATHROOM WERX**

Bathroom Werx can get rid of those dated colours in your bathroom with no mess, no expensive plumbing or structural changes, and without the hassle of having countless tradesmen trampling through your home for weeks while not having a bathroom to use.

Made in Australia, their unique Werx Enamel will restore your old bathroom back to NEW in the colours of your choice so that when their Technicians leave, your bathroom will be ready to use again in just

24 hours!

Unlike others who use industrial paints, resins and other resurfacing methods that fade, discolour, peel or scratch, Bathroom Werx will completely re-enamel your bathroom with commercial strength Werx Enamel designed specifically for the heavy use and punishment bathrooms are subjected to.