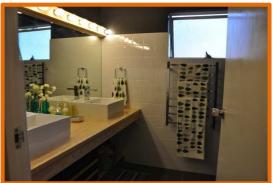

## **\$5K BATHROOM RENOVATION**

James and Nat are post-grad students with an eclectic sense of style. They've revamped their 70s apartment with unique knick knacks and sleek second hand furniture, but their bathroom is the odd room out.

They need Barry's help to turn it around – the only problem is they have champagne tastes on a beer budget. And their budget is a miniscule \$5 grand. Barry's challenge is to come up with some clever ways to rework what he can in the existing bathroom and devise some clever cost saving ideas that will still meet their high expectations.